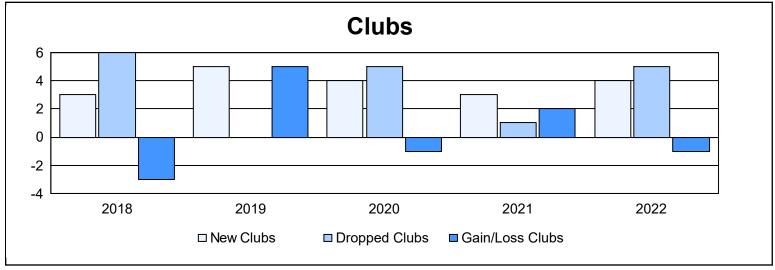

District 317 B

As of June 2022 Cumulative

| Year      | New<br>Clubs | Dropped<br>Clubs | Gain/<br>Loss<br>Clubs | New<br>Members | Charter<br>Members | Reinstate<br>Members | Transfer<br>Members | Total<br>Member<br>Added | Total<br>Members<br>Dropped | Gain/<br>Loss<br>Members |
|-----------|--------------|------------------|------------------------|----------------|--------------------|----------------------|---------------------|--------------------------|-----------------------------|--------------------------|
| 2017-2018 | 3            | 6                | -3                     | 451            | 92                 | 120                  | 3                   | 666                      | 593                         | 73                       |
| 2018-2019 | 5            | 0                | 5                      | 350            | 151                | 17                   | 1                   | 519                      | 375                         | 144                      |
| 2019-2020 | 4            | 5                | -1                     | 265            | 114                | 7                    | 6                   | 392                      | 491                         | -99                      |
| 2020-2021 | 3            | 1                | 2                      | 246            | 138                | 17                   | 3                   | 404                      | 352                         | 52                       |
| 2021-2022 | 4            | 5                | -1                     | 257            | 158                | 30                   | 4                   | 449                      | 520                         | -71                      |
| Average   | 4            | 3                | 0                      | 314            | 131                | 38                   | 3                   | 486                      | 466                         | 20                       |